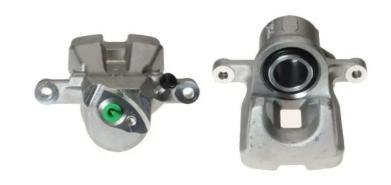

## CALIPER F 83 286

## The F 83 286 caliper is synonymous with reliability

Designed to provide the same performance as new calipers, Brembo remanufactured calipers embody an alternative solution to replacing broken or worn parts with new ones. The brake caliper remanufacturing process involves cleaning and applying a surface treatment to the caliper body, and the renewing of all worn internal components with new ones. The final testing at the end of this process guarantees a Brembo certified product.

## **Technical specifications**

| EAN code          | Axle           | Diameter     |
|-------------------|----------------|--------------|
| 8020584530856     | Rear           | <b>38</b> mm |
| Number of pistons | Braking system | Position     |
| 1                 | ADVICS         | Left         |