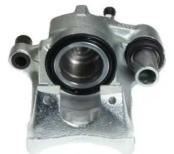

## CALIPER F 85 151

## The F 85 151 caliper is synonymous with reliability

Designed to provide the same performance as new calipers, Brembo remanufactured calipers embody an alternative solution to replacing broken or worn parts with new ones. The brake caliper remanufacturing process involves cleaning and applying a surface treatment to the caliper body, and the renewing of all worn internal components with new ones. The final testing at the end of this process guarantees a Brembo certified product.

## **Technical specifications**

| EAN code          | Axle           | Diameter     |
|-------------------|----------------|--------------|
| 8020584532768     | Front          | <b>60</b> mm |
| Number of pistons | Braking system | Position     |
| 1                 | ATE            | Right        |