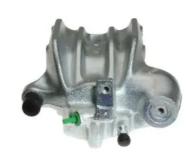

## CALIPER F 85 151

## The F 85 151 caliper is synonymous with reliability

Designed to provide the same performance as new calipers, Brembo remanufactured calipers embody an alternative solution to replacing broken or worn parts with new ones. The brake caliper remanufacturing process involves cleaning and applying a surface treatment to the caliper body, and the renewing of all worn internal components with new ones. The final testing at the end of this process guarantees a Brembo certified product.

## **Technical specifications**

| EAN code          | Axle           | Diameter     |
|-------------------|----------------|--------------|
| 8020584532768     | Front          | <b>60</b> mm |
| Number of pistons | Braking system | Position     |
| 1                 | ATE            | Right        |