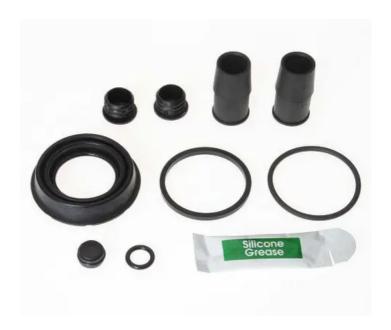

## REPAIR KIT CALIPER F KT 213

Repair kit for calipers F KT 213. The reliability of a Brembo product.

Brembo offers spare parts professionals 4 families of kits, comprising caliper components most subject to wear and deterioration, such as the sliding guide pins on floating calipers, the dust covers, the piston seals and the pistons themselves. A complete set of new components for rapid, safe and professional repairs.