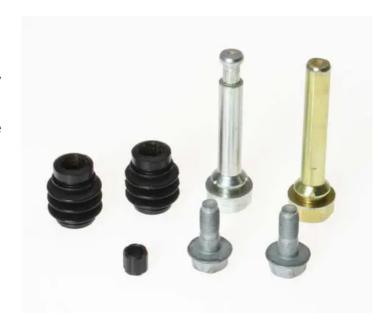

## GUIDE SLEEVE KIT F SV 025

Repair kit for calipers F SV 025. The reliability of a Brembo product.

Brembo offers spare parts professionals 4 families of kits, comprising caliper components most subject to wear and deterioration, such as the sliding guide pins on floating calipers, the dust covers, the piston seals and the pistons themselves. A complete set of new components for rapid, safe and professional repairs.

## **Technical specifications**

EAN code Axle Diameter 8020584550960 Front and rear mm

Position

Right

**COMPATIBLE VEHICLES**