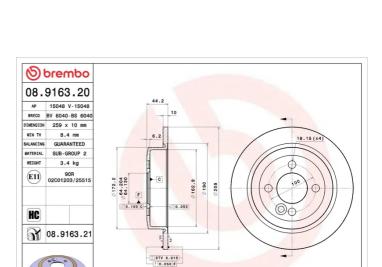

## **Technical specifications**

| EAN code          | Axle          | Diameter Ø    |
|-------------------|---------------|---------------|
| 8020584916322     | <b>Rear</b>   | <b>259</b> mm |
| Thickness (TH)    | Height (A)    | Number of h   |
| <b>10</b> mm      | <b>44</b> mm  | <b>4</b>      |
| Brake disc type   | Centering (B) | Min. thickne  |
| <b>Solid</b>      | <b>64</b> mm  | <b>8,4</b> mm |
| Tightening torque | !             |               |

| <b>259</b> mm                   |  |
|---------------------------------|--|
| Number of holes (C)<br><b>4</b> |  |
| Min. thickness                  |  |

**COMPATIBLE VEHICLES** 