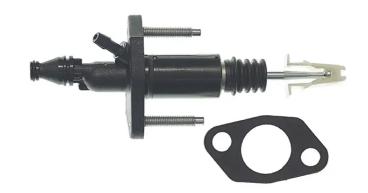

## **BRAKE MASTER CYLINDER** C 10 003

## **Technical specifications**

EAN code **8432509652404** 

Axle

Diameter

**15,87** mm

Material

Plastic

**COMPATIBLE VEHICLES** 