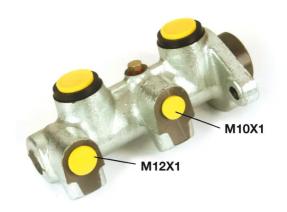

## **Technical specifications**

EAN code
8432509611074

Axle

Diameter
20,64 mm

Threading
12 x 1 (1),10 x 1
(1)

Braking system
DELCO
Aluminium