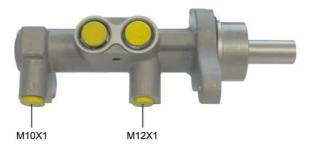

## **Technical specifications**

| EAN code<br>8432509638590             | Axle                         | Diameter<br><b>22,2</b> mm   |
|---------------------------------------|------------------------------|------------------------------|
| Threading<br>10 X 1 (1),12 X 1<br>(1) | Braking system<br><b>ATE</b> | Material<br><b>Aluminium</b> |