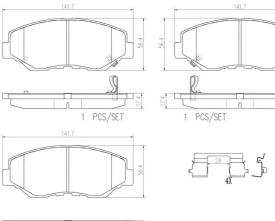

## **Technical specifications**

EAN code 8020584097823 Thickness **17** mm

Height

56 mm

Width 142 mm

Wear indicator

Acoustic

Accessories With anti-squeal shim