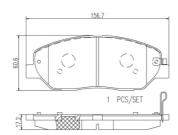

## **Technical specifications**

Thickness EAN code Axle 8020584112335 Front 17 mm

Braking system

Height Mando 157 mm **61** mm

Accessories

With accessories Wear indicator With anti-squeal Acoustic

shim

With piston clip