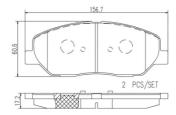

## **Technical specifications**

Thickness EAN code Axle 8020584112335 Front 17 mm

Braking system

Height Mando 157 mm **61** mm

Accessories

With accessories Wear indicator With anti-squeal Acoustic

shim

With piston clip