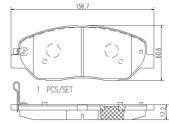

## **Technical specifications**

Thickness EAN code Axle 8020584112335 Front 17 mm

Braking system

Height Mando 157 mm **61** mm

Accessories

With accessories Wear indicator With anti-squeal Acoustic

shim

With piston clip