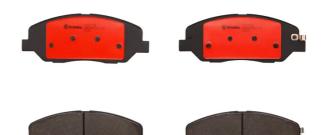

## **BRAKE PAD PRIME CERAMIC** P30072N

## The P30072N NAO brake pad is synonymous with reliability

Brembo NAO brake pads stand out for their ultimate braking comfort, reduced friction wear and low dust mission, which makes for cleaner rims and reduced maintenance requirements. The advanced friction material in keeping with the strictest environmental standards is the main distinguishing feature of NAO compounds.

- OE-equivalent
- Brembo quality
- Safety

Width

- Comfort
- Durability
- **Dust reduction**
- With accessories