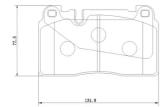

## **Technical specifications**

| EAN code      | Thickness    |
|---------------|--------------|
| 8020584130681 | <b>17</b> mm |
|               |              |
| Width         | Height       |
| <b>132</b> mm | <b>77</b> mm |
|               |              |