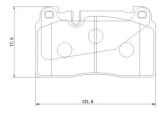

## **Technical specifications**

| EAN code      | Thickness    |
|---------------|--------------|
| 8020584130681 | <b>17</b> mm |
|               |              |
| Width         | Height       |
| <b>132</b> mm | <b>77</b> mm |
|               |              |