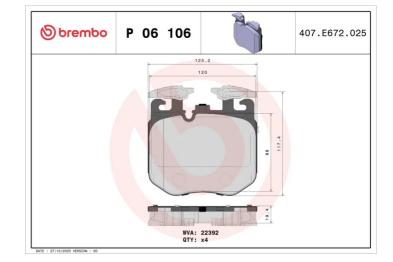

### **Technical specifications**

| EAN code                                         | Axle                       | Thickness                                      |
|--------------------------------------------------|----------------------------|------------------------------------------------|
| <b>8020584087343</b>                             | Front                      | <b>20</b> mm                                   |
| Width                                            | Height                     | Braking sy                                     |
| <b>125</b> mm                                    | <b>117</b> mm              | <b>Brembo</b>                                  |
| Wear indicator<br>Prepared for wear<br>indicator | WVA number<br><b>22392</b> | Accessorie<br>With<br>counterwe<br>With anti-s |

| <b>20</b> mm            |
|-------------------------|
| Braking syste<br>Brembo |

#### ries

weights With anti-squeal shim