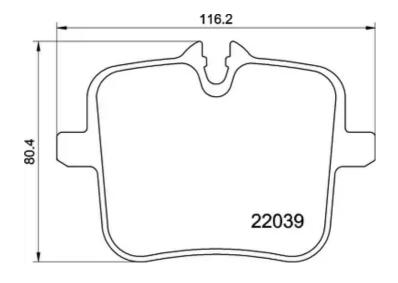

## **Technical specifications**

EAN code Axle Thickness **8020584115107** Rear **18** mm

Width Height Braking system

116 mm 75 mm TRW

Accessories

Wear indicator

Prepared for wear indicator

WVA number **22039,22040** 