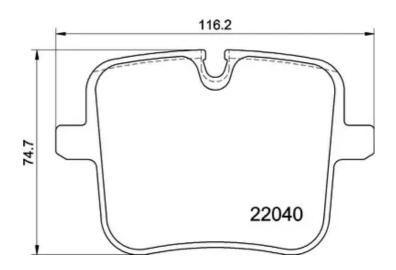

## **Technical specifications**

EAN code Axle Thickness **8020584115107** Rear **18** mm

Width Height Braking system

116 mm 75 mm TRW

Accessories

Wear indicator

Prepared for wear indicator

WVA number **22039,22040** 