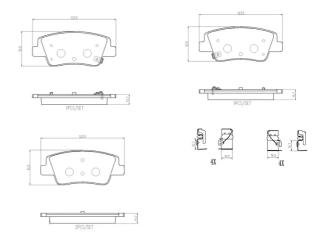

## **Technical specifications**

EAN code Axle Thickness **8020584125168 Rear 16** mm

Width Height 123 mm 51 mm

Accessories

Wear indicator WVA number With accessories With anti-squeal chim

shim

With piston clip