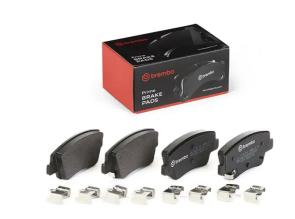

## **BRAKE PAD P 30 153**

## The P 30 153 brake pad is synonymous with reliability

The Brembo brake pad guarantees ultimate safety when braking thanks to the use of more than 100 different compounds, designed according to the type of vehicle and use. Stopping distances reduced to a minimum, maximum driving comfort and silent operation are the most important features of Brembo materials. Brembo brake pads are supplied together with an extensive range of accessories and assembly kits for professional-standard installation.

- Brembo quality
- ✓ ECE-R90 certificate
- ✓ Safety
- ✓ Performance
- ✓ Comfort
- ✓ With accessories