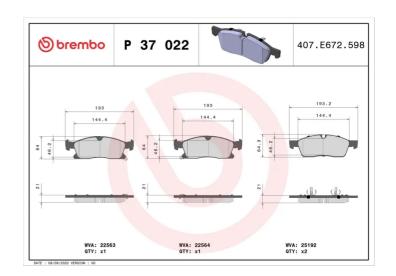

## **BRAKE PAD P 37 022**

## **Technical specifications**

| EAN code<br><b>8020584084069</b> | Axle<br>Front                   | Thickness 21 mm                                                     |
|----------------------------------|---------------------------------|---------------------------------------------------------------------|
| Width 193 mm                     | Height<br><b>64</b> mm          | Braking system<br><b>TRW</b>                                        |
| Wear indicator <b>Acoustic</b>   | WVA number<br>25192,22564,22563 | Accessories With anti-squeal shim With piston clip With accessories |