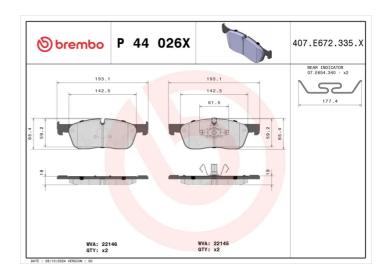

## **Technical specifications**

| EAN code                                   | Axle                          | Thickness                                                        |
|--------------------------------------------|-------------------------------|------------------------------------------------------------------|
| 8020584068922                              | Front                         | <b>18</b> mm                                                     |
| Width                                      | Height                        | Braking system                                                   |
| <b>193</b> mm                              | <b>66</b> mm                  | Teves                                                            |
|                                            |                               | Accessories                                                      |
| Wear indicator Prepared for wear indicator | WVA number <b>22146,22145</b> | With accessories<br>With anti-squeal<br>shim<br>With piston clip |
|                                            |                               | TTTT                                                             |