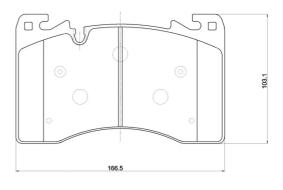

## **Technical specifications**

EAN code Axle Thickness **8020584126295 Front 17** mm

Width Height
166 mm 103 mm

Wear indicator WVA number Accessories
Without 26730 With anti-squeal shim

**COMPATIBLE VEHICLES** 