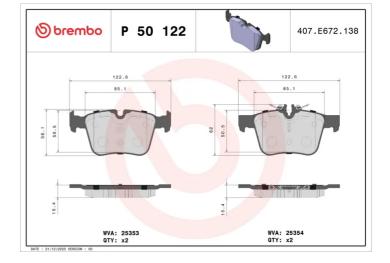

### **Technical specifications**

| EAN code                                         | Axle                      | Thickness                               |
|--------------------------------------------------|---------------------------|-----------------------------------------|
| 8020584112779                                    | <b>Rear</b>               | <b>16</b> mm                            |
| Width                                            | Height                    | Braking system                          |
| <b>123</b> mm                                    | <b>56</b> mm              | <b>Teves</b>                            |
| Wear indicator<br>Prepared for wear<br>indicator | WVA number<br>25354,25353 | Accessories<br>With anti-squeal<br>shim |