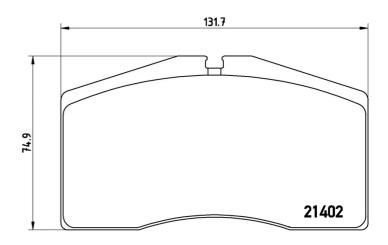

## **Technical specifications**

| EAN code<br><b>8020584056615</b>           | Axle<br>Front       | Thickness 18 mm                   |
|--------------------------------------------|---------------------|-----------------------------------|
| Width 132 mm                               | Height <b>75</b> mm | Braking system<br><b>Brembo</b>   |
| Wear indicator Prepared for wear indicator | WVA number<br>21402 | Accessories With anti-squeal shim |