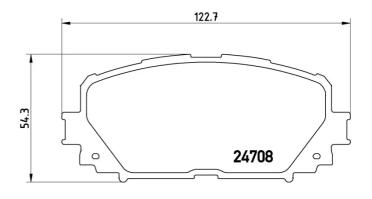

## **Technical specifications**

| EAN code<br><b>8020584062395</b> | Axle<br>Front           | Thickness  18 mm                  |
|----------------------------------|-------------------------|-----------------------------------|
| Width 123 mm                     | Height<br><b>54</b> mm  | Braking system<br><b>Advics</b>   |
| Wear indicator<br><b>Without</b> | WVA number <b>24708</b> | Accessories With anti-squeal shim |