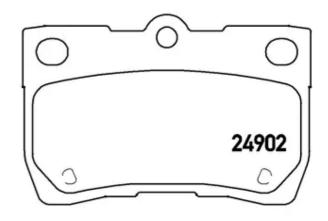

opping distances reduced to a minimum, maximum driving comfort and silent operation are the most important features of Brembo materials. Brembo brake pads are supplied together with an extensive range of accessories and assembly kits for professionalstandard installation.



- ✓ OE-equivalent
- Brembo quality
- ECE-R90 certificate
- Safety
- Performance
- Comfort



## **Technical specifications**

| EAN code<br><b>8020584090992</b> | Thickness<br><b>16</b> mm |             |
|----------------------------------|---------------------------|-------------|
| Width<br><b>88</b> mm            | Height<br><b>58</b> mm    |             |
| Wear indicator                   | WVA number                | Accessories |

Wear indicator Acoustic WVA number 24904,24902,24903

With anti-squeal shim