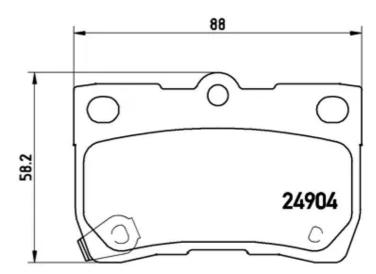

## **Technical specifications**

| EAN code<br><b>8020584090992</b> | Thickness<br><b>16</b> mm |             |
|----------------------------------|---------------------------|-------------|
| Width<br><b>88</b> mm            | Height<br><b>58</b> mm    |             |
| Wear indicator                   | WVA number                | Accessories |

Wear indicator Acoustic WVA number 24904,24902,24903

With anti-squeal shim