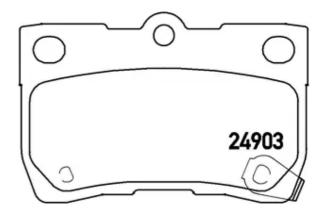

Stopping distances reduced to a minimum, maximum driving comfort and silent operation are the most important features of Brembo materials. Brembo brake pads are supplied together with an extensive range of accessories and assembly kits for professionalstandard installation.



- ✓ OE-equivalent
- Brembo quality
- ECE-R90 certificate
- Safety
- Performance
- Comfort



## **Technical specifications**

| EAN code<br><b>8020584090992</b> | Thickness<br><b>16</b> mm |             |
|----------------------------------|---------------------------|-------------|
| Width<br><b>88</b> mm            | Height<br><b>58</b> mm    |             |
| Wear indicator                   | WVA number                | Accessories |

Wear indicator Acoustic WVA number 24904,24902,24903

With anti-squeal shim