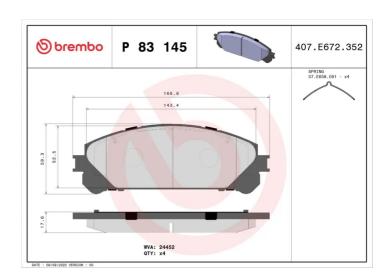

## **BRAKE PAD** P 83 145

## **Technical specifications**

| EAN code<br><b>8020584104866</b> | Axle<br>Front           | Thickness 18 mm                                    |
|----------------------------------|-------------------------|----------------------------------------------------|
| Width<br>167 mm                  | Height 59 mm            | Braking system<br><b>Advics</b>                    |
| Wear indicator<br><b>Without</b> | WVA number <b>24452</b> | Accessories With anti-squeal shim With accessories |