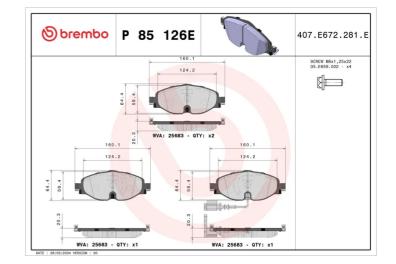

## Technical specifications

| EAN code                          | Axle                      | Thickness                                                                                  |
|-----------------------------------|---------------------------|--------------------------------------------------------------------------------------------|
| <b>8020584123324</b>              | Front                     | <b>20</b> mm                                                                               |
| Width                             | Height                    | Braking system                                                                             |
| <b>160</b> mm                     | <b>65</b> mm              | <b>TRW</b>                                                                                 |
| Wear indicator<br><b>Electric</b> | WVA number<br>25683,25684 | Accessories<br>With accessories<br>With anti-squeal<br>shim<br>With brake caliper<br>bolts |