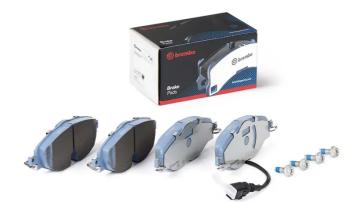

## **BRAKE PAD** P 85 126E

The P 85 126E brake pad is synonymous with reliability

The Brembo brake pad guarantees ultimate safety when braking thanks to the use of more than 100 different compounds, designed according to the type of vehicle and use. Stopping distances reduced to a minimum, maximum driving comfort and silent operation are the most important features of Brembo materials. Brembo brake pads are supplied together with an extensive range of accessories and assembly kits for professionalstandard installation.

- OE-equivalent
- Brembo quality
- ECE-R90 certificate
- Safety
- Performance
- Comfort
- With accessories

## Technical specifications

| EAN code                          | Axle                      | Thickness                                                                                  |
|-----------------------------------|---------------------------|--------------------------------------------------------------------------------------------|
| <b>8020584123324</b>              | Front                     | <b>20</b> mm                                                                               |
| Width                             | Height                    | Braking system                                                                             |
| <b>160</b> mm                     | <b>65</b> mm              | <b>TRW</b>                                                                                 |
| Wear indicator<br><b>Electric</b> | WVA number<br>25683,25684 | Accessories<br>With accessories<br>With anti-squeal<br>shim<br>With brake caliper<br>bolts |