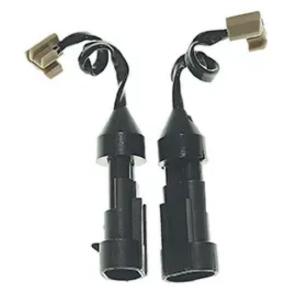

## BRAKE PAD ACCESSORY A 00 408

The A 00 408 brake pad accessory is synonymous with reliability

Brembo brake pad accessories allow for quick and safe replacement of Brembo brake pads. Replacing the accessories concurrently with the brake pads guarantees safe and silent braking system operation.

## **Technical specifications**

EAN code Axle Length 8020584108147 Front 130 mm

Туре

Wear indicator