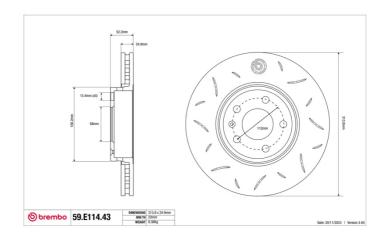

## The 59.E114.43 brake disc is synonymous with reliability

Type-3 slotting used to distinguish the Brembo SPORT | TY3 brake disc is widely used in professional motorsports. It therefore offers superior initial response with excellent release characteristics, improving braking performance while giving the vehicle an aggressive appearance. The Brembo logo on the braking surface adds an exclusive and unique touch to the vehicle. The SPORT | TY3 brake discs are plug-and-play since they replace OE discs directly.

## **Technical specifications**

Diameter Thickness (TH) Height (A)
314 mm 25 mm 52 mm

Number of holes (C) Brake disc type

Centering

Solid

68 mm

Min. thickness Tightening torque Axle

23,5 mm 120 Nm Front