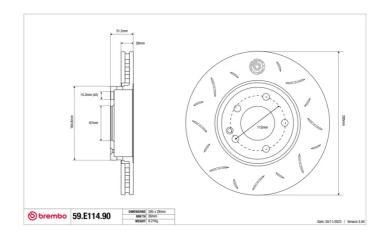

## **Technical specifications**

Diameter Thickness (TH) Height (A)
295 mm 28 mm 51 mm

Number of holes (C) Brake disc type

Centering

Solid

67 mm

Min. thickness Tightening torque Axle
26 mm 130 Nm Front

Units per box EAN code **1 8020584605639** 