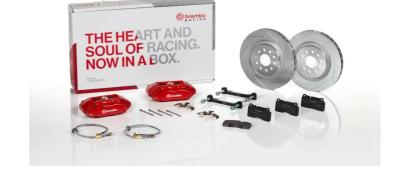

## UPGRADE GT KIT 1A5.6016A\_

## The 1A5.6016A\_ GT kit is synonymous with superior performance

Complete braking systems, comprising components derived from the world of motorsports and offering unrivalled levels of technology on the market. They feature aluminium radial-mounted fixed calipers, with opposing pistons. Depending on the type of system and the required performance level, the calipers can either be in two-parts, monoblock or even monoblock machined from solid billet metal. The uprated brake discs can be integral (one-piece) or composite, drilled or slotted.