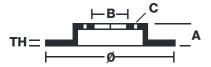

## **Technical specifications**

Axle Diameter Thickness (TH)

Front 330 mm 28 mm

Caliper pistons Disc type Caliper type

4 1 piece 2 pieces

**COMPATIBLE VEHICLES**