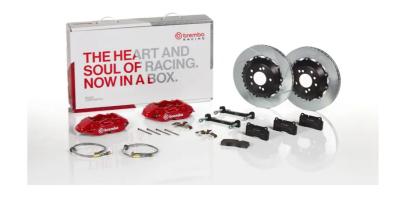

## The 2P2.8051A\_ GT kit is synonymous with superior performance

Complete braking systems, comprising components derived from the world of motorsports and offering unrivalled levels of technology on the market. They feature aluminium radial-mounted fixed calipers, with opposing pistons. Depending on the type of system and the required performance level, the calipers can either be in two-parts, monoblock or even monoblock machined from solid billet metal. The uprated brake discs can be integral (one-piece) or composite, drilled or slotted.

## Available in 4 colours

2P2.8051A1

P2.8051A2

2P2.8051A3

2P2.8051A5