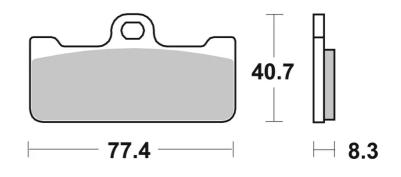

## **Technical specifications**

| Width    | Height         |  |
|----------|----------------|--|
| mm       | <b>40,7</b> mm |  |
| Compound | Units per      |  |
| Sinter   | 2              |  |

its per box

Thickness 8,3 mm