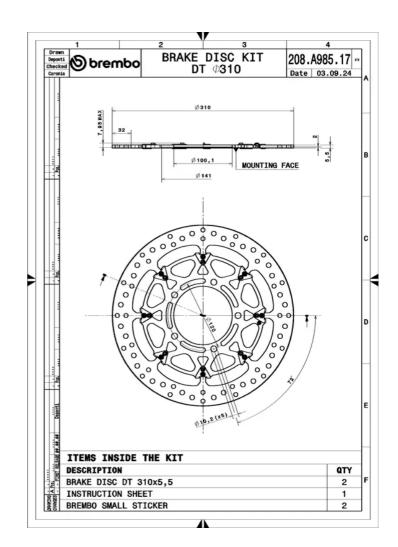

## **Technical specifications**

Diameter Ø Thickness (TH) Number of holes **310** mm **5,5** mm 5 Hole diameter Centering (B) Brake disc type **100** mm **Floating 10,2** mm Off set (A) Surface width Holes fixing (C) **2** mm 32 **120** mm

Units per box

2

**COMPATIBLE VEHICLES**