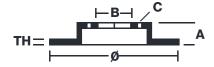

## **Technical specifications**

Diameter Ø Thickness (TH) Number of holes **310** mm **5,5** mm 5 Hole diameter Centering (B) Brake disc type **100** mm **Floating 10,2** mm Off set (A) Surface width Holes fixing (C) **2** mm 32 **120** mm