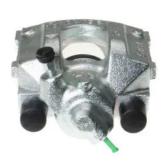

## CALIPER F 06 041

## The F 06 041 caliper is synonymous with reliability

Designed to provide the same performance as new calipers, Brembo remanufactured calipers embody an alternative solution to replacing broken or worn parts with new ones. The brake caliper remanufacturing process involves cleaning and applying a surface treatment to the caliper body, and the renewing of all worn internal components with new ones. The final testing at the end of this process guarantees a Brembo certified product.

## **Technical specifications**

| EAN code          | Axle           | Diameter     |
|-------------------|----------------|--------------|
| 8020584500422     | Rear           | <b>36</b> mm |
|                   |                |              |
| Number of pistons | Braking system | Position     |
| 1                 | ATE            | Right        |