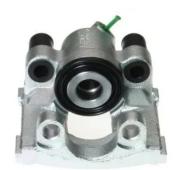

## CALIPER F 06 041

## The F 06 041 caliper is synonymous with reliability

Designed to provide the same performance as new calipers, Brembo remanufactured calipers embody an alternative solution to replacing broken or worn parts with new ones. The brake caliper remanufacturing process involves cleaning and applying a surface treatment to the caliper body, and the renewing of all worn internal components with new ones. The final testing at the end of this process guarantees a Brembo certified product.

## **Technical specifications**

| EAN code          | Axle           | Diameter     |
|-------------------|----------------|--------------|
| 8020584500422     | Rear           | <b>36</b> mm |
|                   |                |              |
| Number of pistons | Braking system | Position     |
| 1                 | ATE            | Right        |