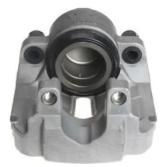

## CALIPER F 06 203

The F 06 203 caliper is synonymous with reliability

Designed to provide the same performance as new calipers, Brembo remanufactured calipers embody an alternative solution to replacing broken or worn parts with new ones. The brake caliper remanufacturing process involves cleaning and applying a surface treatment to the caliper body, and the renewing of all worn internal components with new ones. The final testing at the end of this process guarantees a Brembo certified product.

## **Technical specifications**

| EAN code             | Axle           | Diameter     |
|----------------------|----------------|--------------|
| <b>8020584502044</b> | Front          | <b>60</b> mm |
| Number of pistons    | Braking system | Position     |
| <b>1</b>             | <b>ATE</b>     | <b>Right</b> |