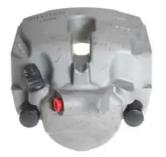

## CALIPER F 06 203

The F 06 203 caliper is synonymous with reliability

Designed to provide the same performance as new calipers, Brembo remanufactured calipers embody an alternative solution to replacing broken or worn parts with new ones. The brake caliper remanufacturing process involves cleaning and applying a surface treatment to the caliper body, and the renewing of all worn internal components with new ones. The final testing at the end of this process guarantees a Brembo certified product.

## **Technical specifications**

| EAN code             | Axle           | Diameter     |
|----------------------|----------------|--------------|
| <b>8020584502044</b> | Front          | <b>60</b> mm |
| Number of pistons    | Braking system | Position     |
| <b>1</b>             | <b>ATE</b>     | <b>Right</b> |