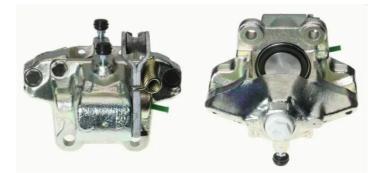

## CALIPER F 23 024

The F 23 024 caliper is synonymous with reliability

Designed to provide the same performance as new calipers, Brembo remanufactured calipers embody an alternative solution to replacing broken or worn parts with new ones. The brake caliper remanufacturing process involves cleaning and applying a surface treatment to the caliper body, and the renewing of all worn internal components with new ones. The final testing at the end of this process guarantees a Brembo certified product.

## **Technical specifications**

| EAN code          | Diameter       |          |
|-------------------|----------------|----------|
| 8020584503478     | <b>38</b> mm   |          |
|                   |                |          |
| Number of pistons | Braking system | Position |
| 2                 | ATE            | Left     |