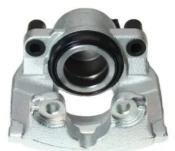

## CALIPER F 24 133

## The F 24 133 caliper is synonymous with reliability

Designed to provide the same performance as new calipers, Brembo remanufactured calipers embody an alternative solution to replacing broken or worn parts with new ones. The brake caliper remanufacturing process involves cleaning and applying a surface treatment to the caliper body, and the renewing of all worn internal components with new ones. The final testing at the end of this process guarantees a Brembo certified product.

## **Technical specifications**

| EAN code          | Axle           | Diameter     |
|-------------------|----------------|--------------|
| 8020584506622     | Front          | <b>60</b> mm |
|                   |                |              |
| Number of pistons | Braking system | Position     |
| 1                 | ATE            | Right        |