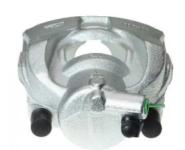

## CALIPER F 24 133

## The F 24 133 caliper is synonymous with reliability

Designed to provide the same performance as new calipers, Brembo remanufactured calipers embody an alternative solution to replacing broken or worn parts with new ones. The brake caliper remanufacturing process involves cleaning and applying a surface treatment to the caliper body, and the renewing of all worn internal components with new ones. The final testing at the end of this process guarantees a Brembo certified product.

## **Technical specifications**

| EAN code          | Axle           | Diameter     |
|-------------------|----------------|--------------|
| 8020584506622     | Front          | <b>60</b> mm |
|                   |                |              |
| Number of pistons | Braking system | Position     |
| 1                 | ATE            | Right        |