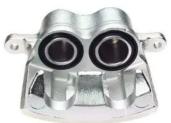

## CALIPER F 28 068

## The F 28 068 caliper is synonymous with reliability

Designed to provide the same performance as new calipers, Brembo remanufactured calipers embody an alternative solution to replacing broken or worn parts with new ones. The brake caliper remanufacturing process involves cleaning and applying a surface treatment to the caliper body, and the renewing of all worn internal components with new ones. The final testing at the end of this process guarantees a Brembo certified product.

## **Technical specifications**

EAN code Axle Diameter
8020584507735 Front 38,42 mm

Number of pistons Braking system Position
2 NISSIN Left

**COMPATIBLE VEHICLES** 