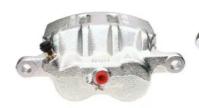

## CALIPER F 28 068

## The F 28 068 caliper is synonymous with reliability

Designed to provide the same performance as new calipers, Brembo remanufactured calipers embody an alternative solution to replacing broken or worn parts with new ones. The brake caliper remanufacturing process involves cleaning and applying a surface treatment to the caliper body, and the renewing of all worn internal components with new ones. The final testing at the end of this process guarantees a Brembo certified product.

## **Technical specifications**

EAN code Axle Diameter
8020584507735 Front 38,42 mm

Number of pistons Braking system Position
2 NISSIN Left

**COMPATIBLE VEHICLES** 