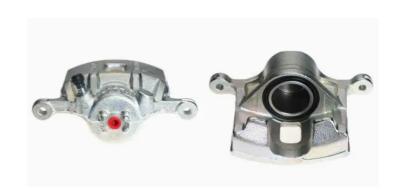

## CALIPER F 28 090

## The F 28 090 caliper is synonymous with reliability

Designed to provide the same performance as new calipers, Brembo remanufactured calipers embody an alternative solution to replacing broken or worn parts with new ones. The brake caliper remanufacturing process involves cleaning and applying a surface treatment to the caliper body, and the renewing of all worn internal components with new ones. The final testing at the end of this process guarantees a Brembo certified product.

## **Technical specifications**

EAN code Axle Diameter
8020584507957 Front 51 mm

Number of pistons Braking system Position
1 NISSIN Left

**COMPATIBLE VEHICLES** 