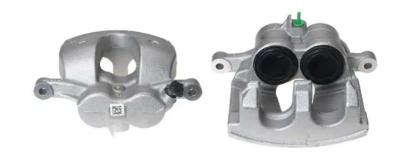

## CALIPER F 50 406

## The F 50 406 caliper is synonymous with reliability

Designed to provide the same performance as new calipers, Brembo remanufactured calipers embody an alternative solution to replacing broken or worn parts with new ones. The brake caliper remanufacturing process involves cleaning and applying a surface treatment to the caliper body, and the renewing of all worn internal components with new ones. The final testing at the end of this process guarantees a Brembo certified product.

## **Technical specifications**

EAN code Axle Diameter
8020584553299 Front 46 mm

Number of pistons Braking system Position
2 CBI Left

**COMPATIBLE VEHICLES** 