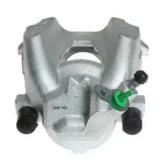

## CALIPER F 61 291

## The F 61 291 caliper is synonymous with reliability

Designed to provide the same performance as new calipers, Brembo remanufactured calipers embody an alternative solution to replacing broken or worn parts with new ones. The brake caliper remanufacturing process involves cleaning and applying a surface treatment to the caliper body, and the renewing of all worn internal components with new ones. The final testing at the end of this process guarantees a Brembo certified product.

## **Technical specifications**

| EAN code          | Axle           | Diameter     |
|-------------------|----------------|--------------|
| 8020584538517     | Front          | <b>60</b> mm |
| Number of pistons | Braking system | Position     |
| 1                 | ATE            | Right        |