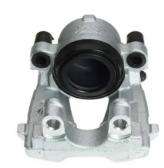

## CALIPER F 61 291

## The F 61 291 caliper is synonymous with reliability

Designed to provide the same performance as new calipers, Brembo remanufactured calipers embody an alternative solution to replacing broken or worn parts with new ones. The brake caliper remanufacturing process involves cleaning and applying a surface treatment to the caliper body, and the renewing of all worn internal components with new ones. The final testing at the end of this process guarantees a Brembo certified product.

## **Technical specifications**

| EAN code          | Axle           | Diameter     |
|-------------------|----------------|--------------|
| 8020584538517     | Front          | <b>60</b> mm |
| Number of pistons | Braking system | Position     |
| 1                 | ATE            | Right        |