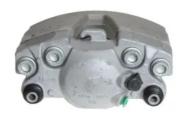

## CALIPER F 85 288

## The F 85 288 caliper is synonymous with reliability

Designed to provide the same performance as new calipers, Brembo remanufactured calipers embody an alternative solution to replacing broken or worn parts with new ones. The brake caliper remanufacturing process involves cleaning and applying a surface treatment to the caliper body, and the renewing of all worn internal components with new ones. The final testing at the end of this process guarantees a Brembo certified product.

## **Technical specifications**

| EAN code          | Axle           | Diameter     |
|-------------------|----------------|--------------|
| 8020584534137     | Front          | <b>60</b> mm |
|                   | 5              |              |
| Number of pistons | Braking system | Position     |
| 1                 | TRW            | Left         |