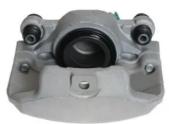

## CALIPER F 85 288

## The F 85 288 caliper is synonymous with reliability

Designed to provide the same performance as new calipers, Brembo remanufactured calipers embody an alternative solution to replacing broken or worn parts with new ones. The brake caliper remanufacturing process involves cleaning and applying a surface treatment to the caliper body, and the renewing of all worn internal components with new ones. The final testing at the end of this process guarantees a Brembo certified product.

## **Technical specifications**

| EAN code          | Axle           | Diameter     |
|-------------------|----------------|--------------|
| 8020584534137     | Front          | <b>60</b> mm |
|                   | 5              |              |
| Number of pistons | Braking system | Position     |
| 1                 | TRW            | Left         |