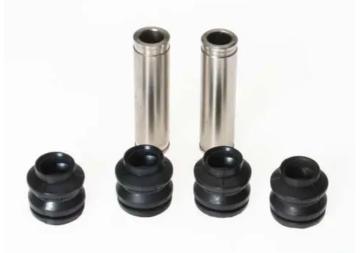

## GUIDE SLEEVE KIT F SV 052

Repair kit for calipers F SV 052. The reliability of a Brembo product.

Brembo offers spare parts professionals 4 families of kits, comprising caliper components most subject to wear and deterioration, such as the sliding guide pins on floating calipers, the dust covers, the piston seals and the pistons themselves. A complete set of new components for rapid, safe and professional repairs.

- ✓ OE-equivalent
- Brembo quality
- Safety
- 🗸 Durability
- Quick assembly
- With accessories

## **Technical specifications**

EAN code Axle 8020584562024 Front

.

Diameter

mm

Position Left