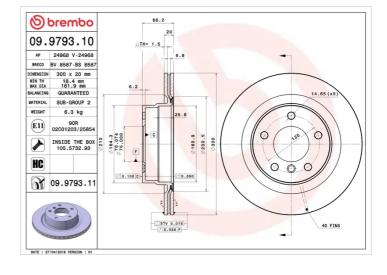

### **Technical specifications**

| EAN code             | Axle          |
|----------------------|---------------|
| <b>8020584979310</b> | <b>Rear</b>   |
| Thickness (TH)       | Height (A)    |
| <b>20</b> mm         | <b>66</b> mm  |
| Brake disc type      | Centering (B) |
| <b>Ventilated</b>    | <b>75</b> mm  |

#### Tightening torque

120 Nm

| Diameter Ø<br><b>300</b> mm     |
|---------------------------------|
| Number of holes (C)<br><b>5</b> |

Min. thickness **18,4** mm