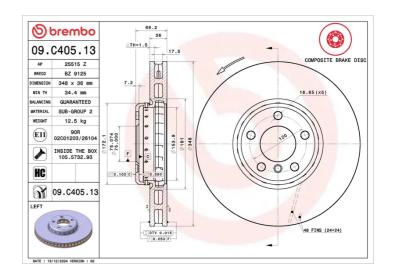

## **BRAKE DISC COMPOSITE** 09.C405.13

## **Technical specifications**

| EAN code<br><b>8020584039298</b> | Axle<br>Front left         | Diameter Ø  348 mm            |
|----------------------------------|----------------------------|-------------------------------|
| Thickness (TH) <b>36</b> mm      | Height (A) 66 mm           | Number of holes (C) 5         |
| Brake disc type  Ventilated      | Centering (B) <b>75</b> mm | Min. thickness <b>34,4</b> mm |