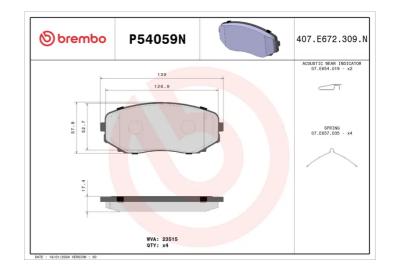

### **Technical specifications**

| EAN code                          | Axle                | Thickness                               |
|-----------------------------------|---------------------|-----------------------------------------|
| <b>8020584113301</b>              | Front               | <b>17</b> mm                            |
| Width                             | Height              | Braking system                          |
| <b>139</b> mm                     | <b>58</b> mm        | <b>Advics</b>                           |
| Wear indicator<br><b>Acoustic</b> | WVA number<br>23515 | Accessories<br>With anti-squeal<br>shim |