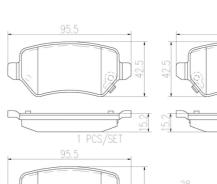

## **Technical specifications**

| EAN code             | Axle         | Thickness                      |
|----------------------|--------------|--------------------------------|
| <b>8020584099186</b> | <b>Rear</b>  | <b>15</b> mm                   |
| Width                | Height       | Braking system                 |
| <b>96</b> mm         | <b>43</b> mm | <b>Lucas</b>                   |
|                      |              | Accessories<br>With anti-squar |