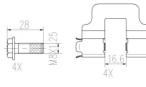

WVA number

23654,23417,23655

Accessories With anti-squeal shim With brake caliper bolts With accessories

**COMPATIBLE VEHICLES** 

I INOVATION AND DESIGN I call it the Brembo style"

101