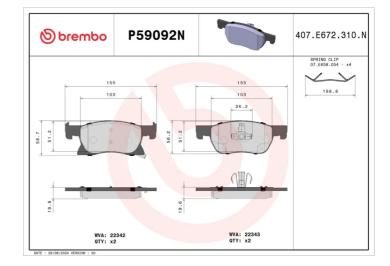

### **Technical specifications**

| Axle         | Thickness                            |
|--------------|--------------------------------------|
| Front        | <b>20</b> mm                         |
| Height       | Braking system                       |
| 5            | 3 5                                  |
| <b>56</b> mm | Teves                                |
|              |                                      |
|              | Accessories                          |
| WVA number   | With accessories<br>With anti-squeal |
|              | Front<br>Height<br><b>56</b> mm      |

shim

With piston clip