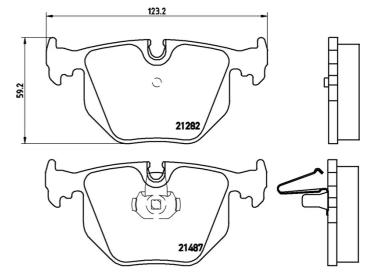

## **Technical specifications**

| EAN code<br><b>8020584050200</b>  | Axle<br><b>Rear</b>    | Thickness                         |
|-----------------------------------|------------------------|-----------------------------------|
| Width 123 mm                      | Height<br><b>59</b> mm | Braking system<br><b>Teves</b>    |
| Wear indicator  Prepared for wear | WVA number             | Accessories With anti-squeal shim |

21487,21282

With piston clip With accessories

**COMPATIBLE VEHICLES** 