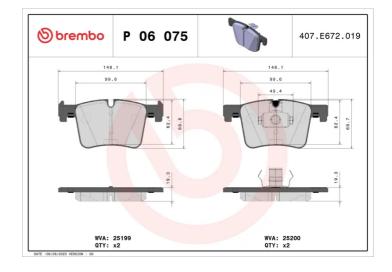

#### **Technical specifications** Thickness EAN code Axle 8020584102695 Front **19** mm Width Height 148 mm 70 mm Bosch Accessories Wear indicator WVA number Prepared for wear shim 25199,25200 indicator