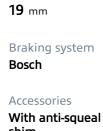

#### **Technical specifications** Thickness EAN code Axle 8020584102695 Front **19** mm Width Height 148 mm 70 mm Bosch Accessories Wear indicator WVA number Prepared for wear shim 25199,25200 indicator