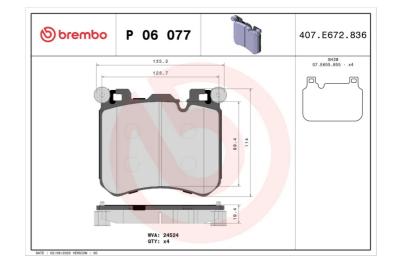

#### **Technical specifications**

| EAN code                                         | Axle                       | Thicknes                                |
|--------------------------------------------------|----------------------------|-----------------------------------------|
| <b>8020584102718</b>                             | Front                      | <b>19</b> mm                            |
| Width                                            | Height                     | Braking                                 |
| <b>135</b> mm                                    | <b>114</b> mm              | <b>Brembo</b>                           |
| Wear indicator<br>Prepared for wear<br>indicator | WVA number<br><b>24524</b> | Accessor<br>With<br>countery<br>With an |

| Thickness      |
|----------------|
| <b>19</b> mm   |
| Braking system |

### ries

weights With anti-squeal shim