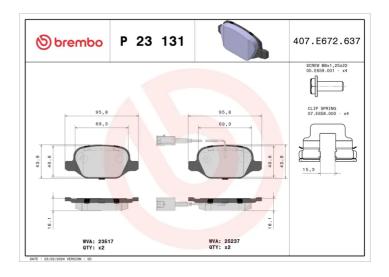

## BRAKE PAD P 23 131

## **Technical specifications**

| EAN code<br><b>8020584102923</b>  | Axle<br><b>Rear</b>       | Thickness  17 mm                                                            |
|-----------------------------------|---------------------------|-----------------------------------------------------------------------------|
| Width<br><b>96</b> mm             | Height 44 mm              | Braking system<br><b>Lucas</b>                                              |
| Wear indicator<br><b>Electric</b> | WVA number<br>23517,25237 | Accessories With accessories With anti-squeal shim With brake caliper bolts |