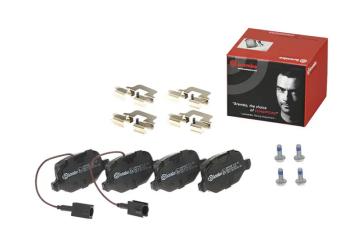

## The P 23 131 brake pad is synonymous with reliability

The Brembo brake pad guarantees ultimate safety when braking thanks to the use of more than 100 different compounds, designed according to the type of vehicle and use. Stopping distances reduced to a minimum, maximum driving comfort and silent operation are the most important features of Brembo materials. Brembo brake pads are supplied together with an extensive range of accessories and assembly kits for professional-standard installation.

## **Technical specifications**

| EAN code<br><b>8020584102923</b>  | Axle<br><b>Rear</b>       | Thickness  17 mm                                                            |
|-----------------------------------|---------------------------|-----------------------------------------------------------------------------|
| Width<br><b>96</b> mm             | Height 44 mm              | Braking system<br><b>Lucas</b>                                              |
| Wear indicator<br><b>Electric</b> | WVA number<br>23517,25237 | Accessories With accessories With anti-squeal shim With brake caliper bolts |