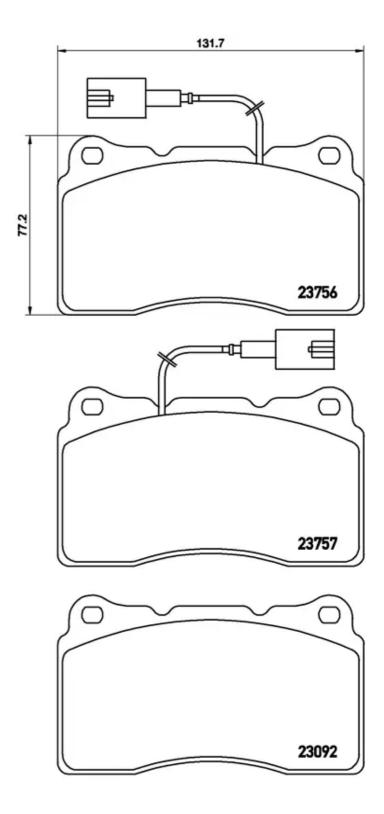

## **Technical specifications**

Thickness EAN code Axle 8020584068700 Front **16** mm

Width Height Braking system

Brembo **132** mm **77** mm

Accessories Wear indicator WVA number

With anti-squeal Electric 23092,23756,23757