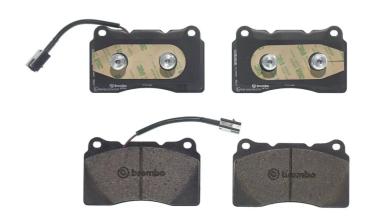

## The P 23 134X Xtra brake pad is synonymous with reliability

Brembo Xtra brake pads, developed to enhance the advantages of the Xtra and Max discs, are made using the special BRM X L01 compound which consists of more than 30 different components. Compared with the compound used for original-equivalent pads, the new solution assures a higher friction coefficient, which translates to more precise and stable braking, at both high and low temperatures. All this makes for greater driving comfort and improved pedal modularity, without compromising the product's mileage output.

## **Technical specifications**

Thickness EAN code Axle 8020584068700 Front **16** mm

Width Height Braking system

Brembo **132** mm **77** mm

Accessories Wear indicator WVA number

With anti-squeal Electric 23092,23756,23757